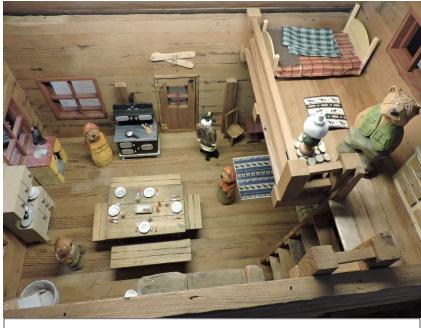

## Win this Christmas Tree with Cabin in the Woods

Interior view of cabin and bear family

Beautiful woodcarvings and woodturnings adorn this tree. The cabin itself has removable back roof making it usable as a dollhouse. Read about its history, height adjustments and photos of Northern Lights tree topper: RochesterWoodcarvers.Com/RideAbility or use the QR code.