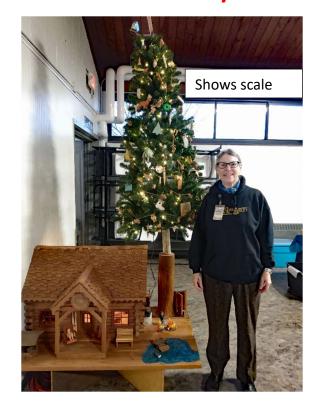

## Win this Christmas Tree with Cabin in the Woods

Interior view of cabin and bear family

Beautiful woodcarvings and woodturnings adorn this tree. The cabin itself has removable back roof making it usable as a dollhouse. Read about its history, height adjustments and photos of Northern Lights tree topper: RochesterWoodcarvers.Com/RideAbility or use the QR code.